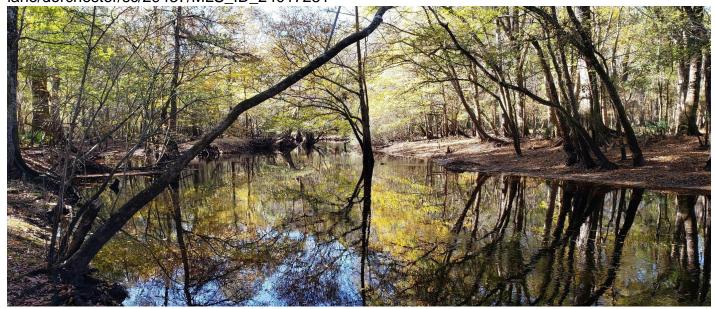

# **Description**

DeLee Farms is located in Dorchester county. This 426 acre tract offers a broad range of landscape including grand oaks and beautiful hardwood drains. There are no conservation easements. The property is bordered by a tributary of the Edisto river in the Four Hole Swamp. The property is currently leased for hunting and is an excellent deer and turkey hunting property.