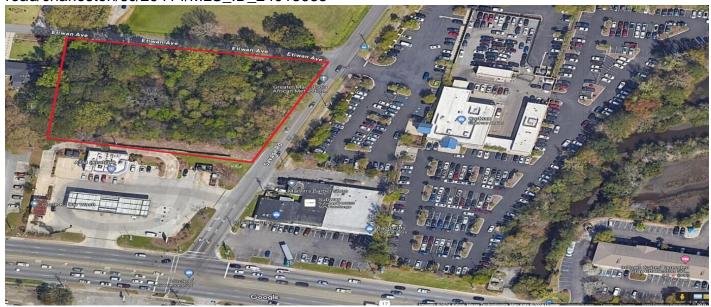

### **Description**

1.67 Acres at the corner of Savage Road & Etiwan Avenue with visibility from Savannah Highway. This listing is for 2 tax parcels: TMS # 310-06-00-132 & TMS # 310-06-00-018. Zoned NC - Neighborhood Commercial District, Charleston County. The uses authorized in this zoning are listed in Chapter 6, Article 6.1 of the Charleston County Zoning and Land Development Regulations Ordinance (ZLDR). Agents please see the Private Remarks Section for a direct link to the Ordinance & List of Permitted Uses. The lot lines in the photograph are only in place as a visual aid ... please refer to the Charleston County website for accuracy.