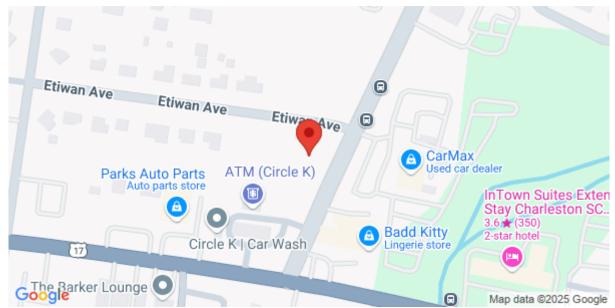

# **Check On Site**

https://greathomesofcharleston.com/properties/savageroad/charleston/sc/29414/MLS\_ID\_24013685

Location

Savage Road, Charleston, 29414, SC