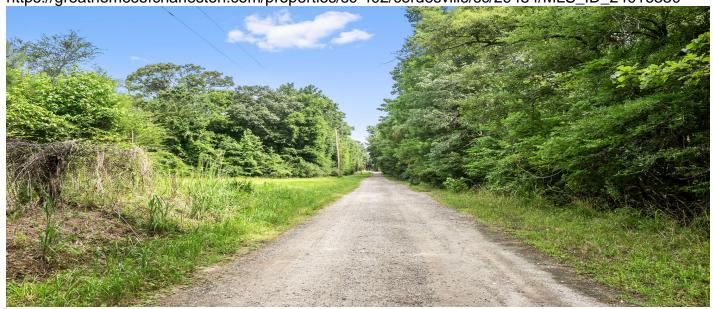

### **Description**

Lot 2 is a proposed lot that contains 10.69 acres and has 610 feet of frontage on Highway 402. This lot is zoned Flex-1 and is in the Plantation District on the East Branch of the Cooper River. You can be in the Francis Marion National Forest in less than 10 minutes from this property. This property lies just 33 miles from downtown Charleston and only 14 miles to Moncks Corner, this property is rural- but conveniently located. This lot would make for a great homesite.