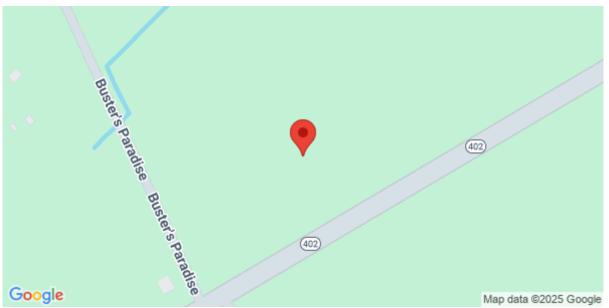

# Sc-402, Cordesville, 29434, SC

https://greathomesofcharleston.com/properties/sc-402/cordesville/sc/29434/MLS\_ID\_24016330

**Price - \$325,000** 

Lot Size DOM

10.6900 283 Days

### **Description**

Lot 2 is a proposed lot that contains 10.69 acres and has 610 feet of frontage on Highway 402. This lot is zoned Flex-1 and is in the Plantation District on the East Branch of the Cooper River. You can be in the Francis Marion National Forest in less than 10 minutes from this property. This property lies just 33 miles from downtown Charleston and only 14 miles to Moncks Corner, this property is rural- but conveniently located. This lot would make for a great homesite.

### **Check On Site**

 $https://greathomesofcharleston.com/properties/sc-402/cordesville/sc/29434/MLS\_ID\_24016330$ 

Location

Sc-402, Cordesville, 29434, SC