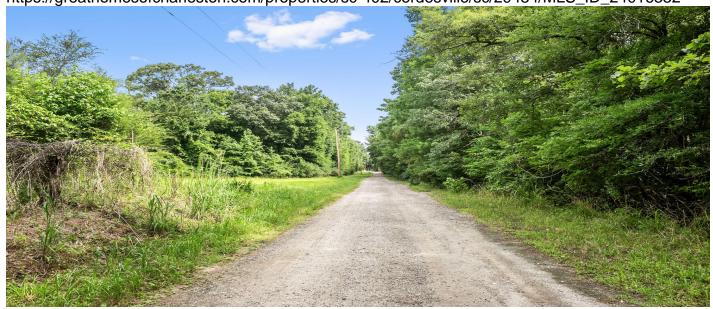

### **Description**

Lot 3 is a proposed lot that contains 10.73 acres and has 610 feet of frontage on Highway 402. This lot is zoned Flex-1 and is in the Plantation District on the East Branch of the Cooper River. You can be in the Francis Marion National Forest in less than 10 minutes from this property. This property lies just 33 miles from downtown Charleston and only 14 miles to Moncks Corner, this property is rural- but conveniently located. This lot would make for a great homesite.