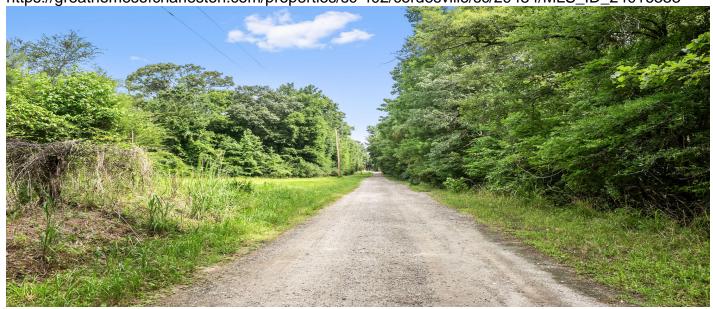

### **Description**

Lot 1 is a proposed lot that encompasses 11.01 acres with 968 feet of frontage on Highway 402. This lot is zoned Flex-1 and is in the Plantation District on the East Branch of the Cooper River. You can be in the Francis Marion National Forest in less than 10 minutes from this property. This property lies just 33 miles from downtown Charleston and only 14 miles to Moncks Corner, this property is rural- but conveniently located. This lot would make for a great homesite.