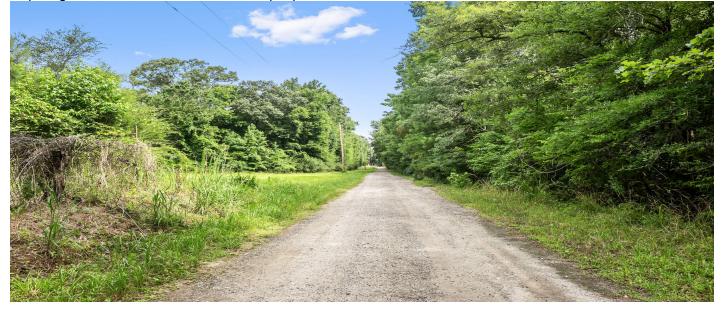

#### Description

The Cordesville Mini-Farm consists of 32.43 surveyed acres on Highway 402 in Berkeley County. This property is just across Highway 402 from Kensington Plantation - Hyde Park, Bonneau Ferry, and Limerick Plantations are close by. The property is entirely wooded and is zoned Flex-1. There is one road accessing the property off Highway 402, as well as Buster's Paradise Road that runs the Western boundary. The majority of this parcel is high ground and Lidar map is attached. There are several large White Oaks and Live Oaks within the property that could be highlighted and enhanced with mulching. Great opportunity to be in the East Branch of the Cooper plantation neighborhood. This property lies just 33 miles from downtown Charleston and only 14 miles to Moncks Corner, this property is rural- but conveniently located.