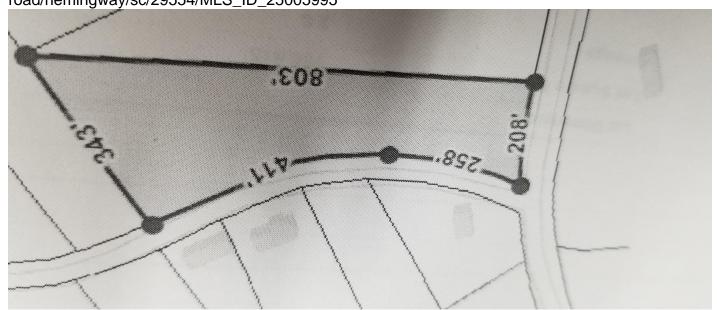

## **Description**

THIS 3.6 ACRE TRACT IS LOCATED IN HEMINGWAY AT THE CORNER OF WILLIAMSON ROAD AND SHADY SIDE ROAD ON THE RIGHT SIDE OF THE ROAD..