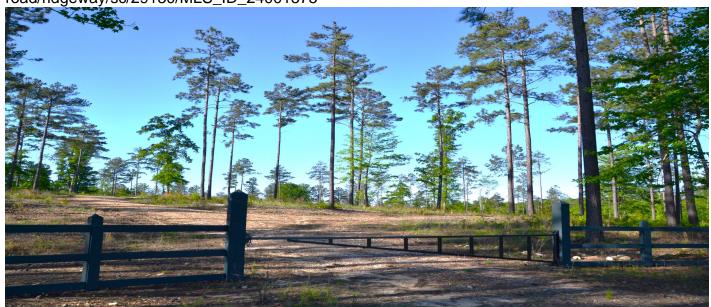

#### **Description**

Introducing Smallwood Retreat, a +/-315-acre property located just east of of Ridgeway, South Carolina, 25 minutes from Downtown Columbia and 45 minutes from Rock Hill. Boasting a first-class entrance off Smallwood Road and convenient to I-77, this tract is easy to access and poised for future development. The property offers thinned pine plantation, rolling topography, food plots, and an internal road system, creating a practical yet scenic environment. The tract also features an abundance of wildlife habitat and functions as a great hunting tract. Positioned in the path of progress between Columbia and Charlotte, the property creates an enticing future development opportunity. Recent economic development in the immediate area is led by Scout Motors, who has planned to invest \$2 in a new manufacturing facility nearby. I-77 International Megasite and Fairfield Commerce Center are both within 5 miles of the property.