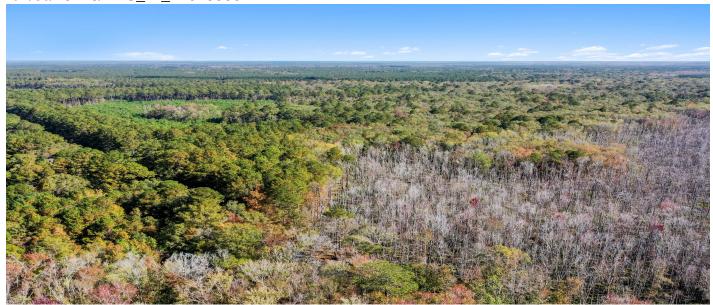

#### **Description**

The Osborne Tract represents over 500 acres of preserved Lowcountry wilderness surrounded by other large permanently protected properties just 30 minutes from downtown Charleston.A deer and turkey haven, this tract encompasses 453+/- acres of naturally regenerated old growth mixed pine hardwood habitat, more than 15 food plots, and an inland rice field that could be managed for waterfowl. There is a good road system in place for easy access throughout the property and a rustic 150 sq ft cabin on site equipped with propane, providing a cozy base for recreational use. This land is ideal for those looking to enjoy the outdoors in the Lowcountry. Located on Spring Grove Road just off Hwy-17 in the renowned ACE Basin.