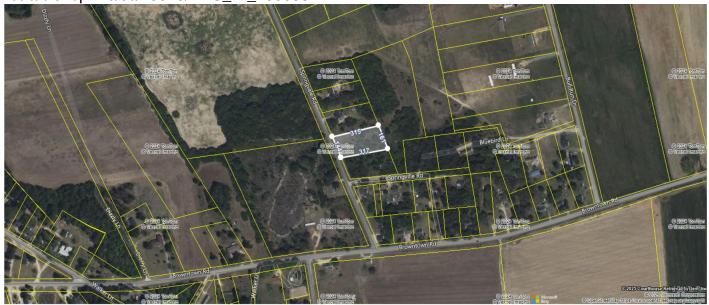

# Springvale Road, Bishopville, 29010, SC

https://greathomesofcharleston.com/properties/springvaleroad/bishopville/sc/29010/MLS\_ID\_25003511

**Price - \$23,000** 

Lot Size DOM

1.2100 56 Days

# **Description**

A 1.21 acre beautiful parcel. This property is situated in a rural area, offering a tranquil environment suitable for residential development. The lot is zoned for residential use, providing flexibility for various building plans. The surrounding area is characterized by open spaces and low-density housing, contributing to a peaceful community atmosphere. The property is conveniently located near local amenities and major roadways, ensuring easy access to nearby towns and services.