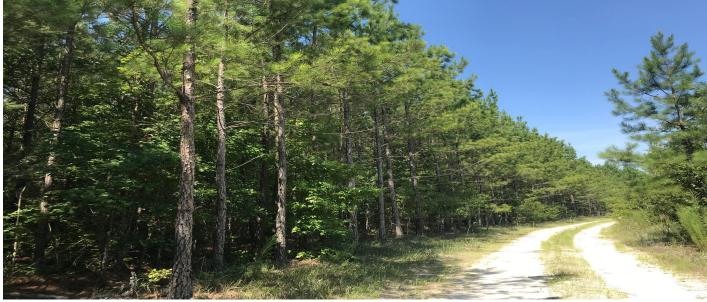

#### Description

The Bryant West Tract is a 364.94 +/- Acre property located in Manning, SC. The property is south of Manning less than 2 miles from Lake Marion and the public Alex Harvin III boat ramp. The property offers great recreational opportunities and timber investment. Planted pine timber ranges from 10 yrs old to 19 yrs old and is just 15 minutes from Manning. Land has good internal rds frontage on Shaw and Syrup Mill rd.