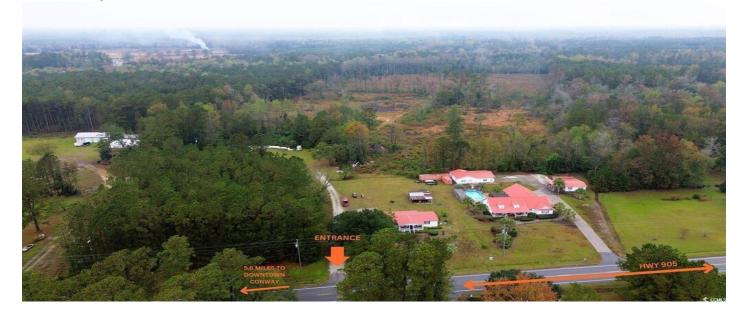

# Tbd Highway 905, Conway, 29526, SC

https://greathomesofcharleston.com/properties/tbd-highway-905/conway/sc/29526/MLS\_ID\_24031180

Price - \$199,900

Lot Size DOM

6.7400 104 Days

## **Description**

Just what everyone is looking for. Five to ten acres, private, no HOA. Water and Sewage, close to downtown and affordable. Perfect place to build your home, garage, have horses or just room to run and be private.

### **Check On Site**

https://greathomesofcharleston.com/properties/tbd-highway-905/conway/sc/29526/MLS\_ID\_24031180

Location

Tbd Highway 905, Conway, 29526, SC