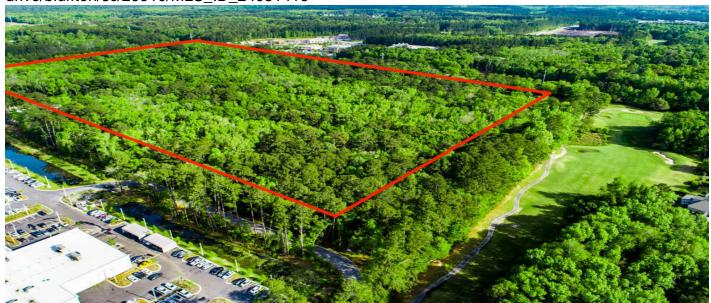

# **Description**

Visible form Hwy 278. Behind Infinity Car Dealership, across from Mercedes Benz Dealership. Neighboring Island West Subdivision. This 20 acre lot is ideal for a subdivision, lodging, institution, detention, recreation facility, airport, waste management, wireless communication, mining, general retail, gas station, stables, forestry and lots more!!