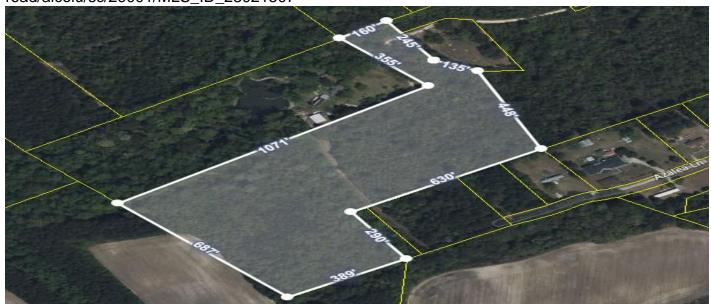

#### **Description**

Secluded 15.38 acres in rural Clarendon County, located 8.5 miles outside of Manning. This parcel is perfect for hunting or developing your future homestead! Situated behind tract C & Francis Cemetery, this tract can best be accessed by the dirt road leading back to the cemetery. There is also an easement along the left side of tract C for future use once it is cleared. This land sits high & dry w/ a young stand of hardwoods & some mature pines. A power line cuts across the back half of the property as well as a stream w/ flowing water that could easily be turned into a pond site. Set GPS for 9529 Plowden Mill Rd, which is directly across the street. Video available for virtual tour.