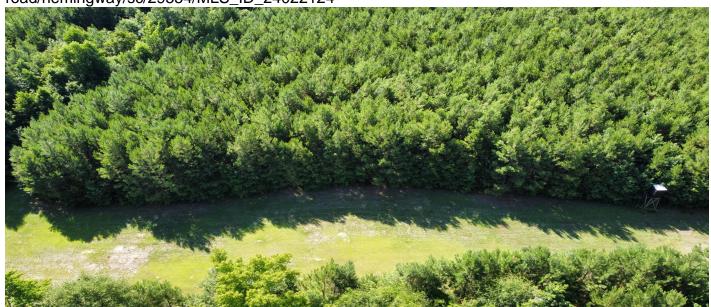

# **Description**

This property is 7.5 Acres of Wooded land, creating a great property to build a home with plenty of space to also hunt, ride four-wheelers, or just enjoy country living. It is a half mile from the Tupperware plant is just over a mile from downtown Hemingway. Myrtle Beach and Murrells Inlet are both an hour from the property making it quick and easy for day trips to the beach.