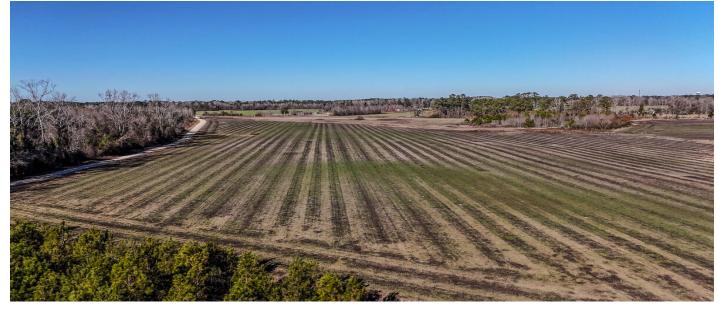

#### Description

Grist Mill Northwest consists of +/- 32 stunning acres of land for sale in Timmonsville, SC.Situated just 15 minutes from Florence and 30 minutes from Manning,, this 32-acre property provides an ideal balance of rural tranquility and convenient access to nearby towns and amenities, making it a prime choice for those seeking both peace and practicality.Optimal AccessibilityWith nearly 4,000 feet of road frontage on East Twin Church Road and Atkinson Road, this property ensures effortless access for all your ventures. Power and internet are also readily available, so whether you're envisioning a peaceful rural homestead, a working farm, or a personal retreat, this property delivers on all fronts.Versatile Land Use Featuring ample tillable farmland and a serene pond, Grist Mill Northwest offers the perfect canvas for agricultural activities, hobby farming, or even a tranquil personal retreat. The possibilities are as broad as your imagination.