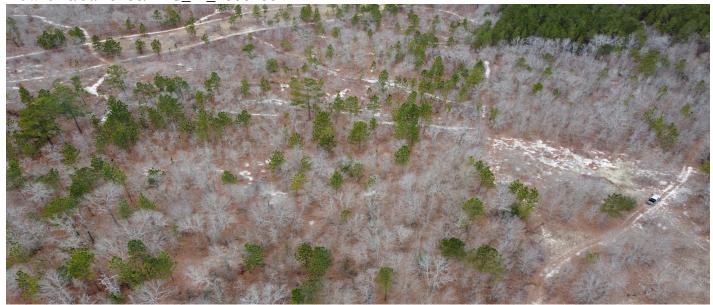

### **Description**

This beautiful 44 acres in tucked away off of Zig Trail in Orangeburg, SC. The property features a mixed landscape of mature pine trees, hardwoods, and elevation change. This property is conveniently located about an hour from Columbia and Charleston, making it a perfect weekend get-a-way! The property sets up great for deer and turkey hunting with several open areas as well as thick woods. Trails run through the property, allowing access to all areas on the land.